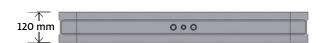

## Included in delivery (per piece):

- · 1 wallboxx XL (H-9943)
- 1 protective cardboard lid
- 1 installation manual
- · 1 cardboard packaging

| Тур                   | wallboxx XL (H-9943)           |
|-----------------------|--------------------------------|
| Item number           | 10142                          |
| Dimensions            | 990 × 435 × 120 mm (L × W × H) |
| Depth                 | 105 mm                         |
| Cut-Out-Dimensions    | max. 870 × 315 mm (L × W)      |
| Internal Volume       | 30,10 l                        |
| Fire protection class | B1                             |
| Pallet unit           | 28 Pieces                      |