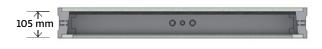

suitable for medium size LCR wall installation speakers with a maximum installation depth of 105 mm!

## Included in delivery (per piece):

- · 1 wallboxx XL (H-9943)
- 1 protective cardboard lid
- 1 installation manual
- · 1 cardboard packaging

| Тур                   | wallboxx XL (H-9943)           |
|-----------------------|--------------------------------|
| Item number           | 10142                          |
| Dimensions            | 990 × 435 × 120 mm (L × W × H) |
| Depth                 | 105 mm                         |
| Cut-Out-Dimensions    | max. 870 × 315 mm (L × W)      |
| Internal Volume       | 30,10 l                        |
| Fire protection class | B1                             |
| Pallet unit           | 28 Pieces                      |