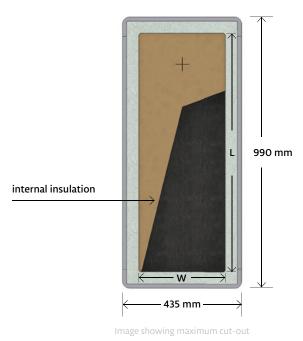

## Included in delivery (per piece):

- · 1 wallboxx XL (H-9943)
- 1 protective cardboard lid
- 1 installation manual
- · 1 cardboard packaging

| Тур                   | wallboxx XL (H-9943)           |
|-----------------------|--------------------------------|
| Item number           | 10142                          |
| Dimensions            | 990 × 435 × 120 mm (L × W × H) |
| Depth                 | 105 mm                         |
| Cut-Out-Dimensions    | max. 870 × 315 mm (L × W)      |
| Internal Volume       | 30,10 l                        |
| Fire protection class | B1                             |
| Pallet unit           | 28 Pieces                      |