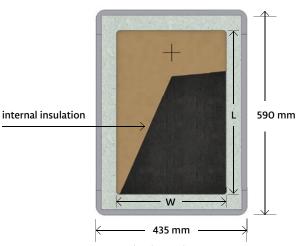

## Included in delivery (per piece):

- 1 wallboxx L (F-5943)
- 1 protective cardboard lid
- 1 installation manual
- · 1 cardboard packaging

| Тур                   | wallboxx L (F-5943)            |
|-----------------------|--------------------------------|
| Item number           | 10141                          |
| Dimensions            | 590 × 435 × 120 mm (L × W × H) |
| Depth                 | 105 mm                         |
| Cut-Out-Dimensions    | max. 470 × 315 mm (L × W)      |
| Internal Volume       | 17,00 l                        |
| Fire protection class | B1                             |
| Pallet unit           | 28 Pieces                      |