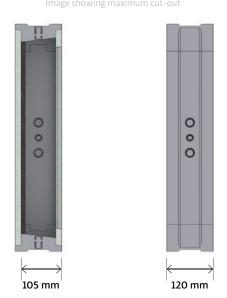

suitable for large 6-8 inch wall installation speakers with a maximum installation depth of 105 mm!

## Included in delivery (per piece):

- 1 wallboxx L (F-5943)
- 1 protective cardboard lid
- 1 installation manual
- · 1 cardboard packaging

| Тур                   | wallboxx L (F-5943)            |
|-----------------------|--------------------------------|
| Item number           | 10141                          |
| Dimensions            | 590 × 435 × 120 mm (L × W × H) |
| Depth                 | 105 mm                         |
| Cut-Out-Dimensions    | max. 470 × 315 mm (L × W)      |
| Internal Volume       | 17,00 l                        |
| Fire protection class | B1                             |
| Pallet unit           | 28 Pieces                      |