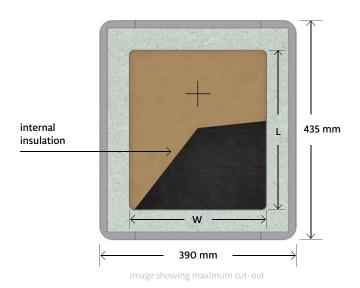

## Included in delivery (per piece):

- 1 wallboxx M (E-3943)
- · 1 protective cardboard lid
- · 1 installation manual
- · 1 cardboard packaging

| Тур                   | wallboxx M (E-3943)            |
|-----------------------|--------------------------------|
| Item number           | 10140                          |
| Dimensions            | 435 × 390 × 120 mm (L × W × H) |
| Depth                 | 105 mm                         |
| Cut-Out-Dimensions    | max. 315 × 270 mm (L × W)      |
| Internal Volume       | 9,90 l                         |
| Fire protection class | B1                             |
| Pallet unit           | 56 Pieces                      |