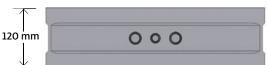

## Included in delivery (per piece):

- 1 wallboxx M (E-3943)
- · 1 protective cardboard lid
- · 1 installation manual
- · 1 cardboard packaging

| Тур                   | wallboxx M (E-3943)            |
|-----------------------|--------------------------------|
| Item number           | 10140                          |
| Dimensions            | 435 × 390 × 120 mm (L × W × H) |
| Depth                 | 105 mm                         |
| Cut-Out-Dimensions    | max. 315 × 270 mm (L × W)      |
| Internal Volume       | 9,90 l                         |
| Fire protection class | B1                             |
| Pallet unit           | 56 Pieces                      |