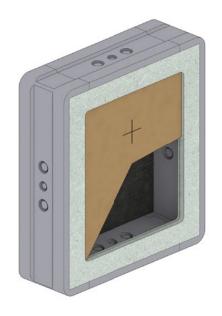

## Description

For brick and concrete walls

The wallboxx has been developed to allow a highly professional installation of in-wall speakers for brick- or concrete walls. Thanks to the front and rear MFP boards, the wallboxx will seamlessly integrate into your installation workflow, enabling a quick and easy processing of the walls surface. The body material is framed by EPS to achieve low resonances and improved sound insulation features.

## Features and benefits

- · modular and flexible product available in 6 sizes
- front and rear boards are made of MFP boards (15 mm)
- fix cut-outs allow for best possible handling of electronic ductwork (20 mm + 25 mm)
- lightweight and at the same time offers a robust stability with excellent shock absorption features compared to other systems
- our materials deliver a better audio reproduction when compared to other boxes that come in wood, sheet metal or plastic
- better insulation with airborne- and structure-borne noise compared to conventional in-wall systems
- · Water absorbing protective lid