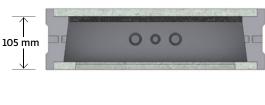

suitable for medium-sized 6-8 inch wall installation speakers with a maximum installation depth of 105 mm!

## Included in delivery (per piece):

- 1 wallboxx M (E-3943)
- · 1 protective cardboard lid
- · 1 installation manual
- · 1 cardboard packaging

| Тур                   | wallboxx M (E-3943)            |
|-----------------------|--------------------------------|
| Item number           | 10140                          |
| Dimensions            | 435 × 390 × 120 mm (L × W × H) |
| Depth                 | 105 mm                         |
| Cut-Out-Dimensions    | max. 315 × 270 mm (L × W)      |
| Internal Volume       | 9,90 l                         |
| Fire protection class | B1                             |
| Pallet unit           | 56 Pieces                      |